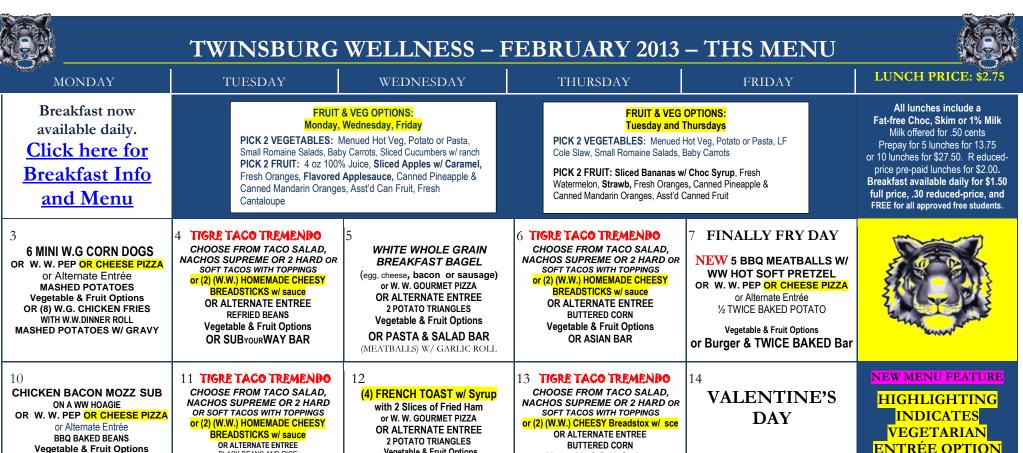

Or 6 SPICY OR REG. POPCORN CHICKEN W/ W.W. WW MINI **PRETZEL - BBQ BAKED BEANS** 

OR CHICKEN PARMESAN W

BLACK BEANS AND RICE

Vegetable & Fruit Options Or TURKEY & GRAVY OVER NOODLES WITH A ROLL

Vegetable & Fruit Options

**GARLIC BREADSTICK & PASTA** 

Vegetable & Fruit Options OR ASIAN BAR

**BLUE RASPBERRY SORBET AVAILABLE IN** PLACE OF JUICE

NO SCHOOL!

ENTRÉE OPTION THAT IS AVAILABLE FOR THE DAY!

17

PRESIDENT'S DAY

NO SCHOOL!

18 TIGRE TACO TREMENDO

CHOOSE FROM TACO SALAD. NACHOS SUPREME OR 2 HARD OR SOFT TACOS WITH TOPPINGS or (2) (W.W.) HOMEMADE CHEESY

**BREADSTICKS w/ sauce** OR ALTERNATE ENTREE

REFRIED BEANS **Vegetable & Fruit Options** OR SUBYOURWAY BAR 19

WHITE WHOLE GRAIN BREAKFAST BAGEL

(egg, cheese, bacon or sausage) or W. W. GOURMET PIZZA OR ALTERNATE ENTREE **2 POTATO TRIANGLES** Vegetable & Fruit Options OR CHICKEN ALFREDO OVER PENNE 20 TIGRE TACO TREMENDO

CHOOSE FROM TACO SALAD. NACHOS SUPREME OR 2 HARD OR SOFT TACOS WITH TOPPINGS or (2) (W.W.) HOMEMADE CHEESY

**BREADSTICKS w/ sauce** OR ALTERNATE ENTREE BUTTERED CORN Vegetable & Fruit Options

OR ASIAN BAR

**PEPPERONI OR CHEESE PIZZA** 

or Alternate Entrée **GREEN BEANS** Vegetable & Fruit Options EXTRA SLICES \$1.75 EACH

or Burger & Curly Fry Bar

Our menus are planned by Registered Dietitian **Mark Bindus and meet** the highest standards required. Our menus are planned utilizing the **USDA's dietary** 

24

2 W.W. POPCORN CHICKEN WRAPS

OR W. W. PEP OR CHEESE PIZZA

or Alternate Entrée BBQ BAKED BEANS Vegetable & Fruit Options Or 6 SPICY OR REG. POPCORN CHICKEN W/ W.W. WW MINI **PRETZEL - BBQ BAKED BEANS** 

25 TIGRE TACO TREMENDO

CHOOSE FROM TACO SALAD. NACHOS SUPREME OR 2 HARD OR SOFT TACOS WITH TOPPINGS or (2) (W.W.) HOMEMADE CHEESY

> **BREADSTICKS w/ sauce** OR ALTERNATE ENTREE

BLACK BEANS AND RICE Vegetable & Fruit Options OR TWINPOTLE BURRITO BAR 26 (2) WAFFLES W/ CHOICE OF

**PASTA W/ GARLIC BREADSTICK** 

TOPPING (Strawberries w/ whipped topping, Cinnamon Sugar Apples, Syrup with 2 Slices of Fried Ham or W. W. GOURMET PIZZA OR ALTERNATE ENTREE 2 POTATO TRIANGLES Vegetable & Fruit Options OR CHICKEN PARMESAN SANDWICH & PASTA

TIGRE TACO TREMENDO

CHOOSE FROM TACO SALAD. NACHOS SUPREME OR 2 HARD OR SOFT TACOS WITH TOPPINGS or (2) (W.W.) HOMEMADE CHEESY

**BREADSTICKS w/ sauce** OR ALTERNATE ENTREE

**BUTTERED CORN** Vegetable & Fruit Options OR ASIAN BAR

**PEPPERONI** OR CHEESE **PIZZA** 

or Alternate Entrée **GREEN BEANS** Vegetable & Fruit Options **EXTRA SLICES \$1.75 EACH** 

or Burger & Curly Fry Bar

ALTERNATE ENTREES

recommendations.

Breaded Chicken Sandwiches (W.W.) Cheeseburger (W.W.) ENTRÉE SALADS W/ BREADSTICK & COLD SUB SANDWICHES OR WRAPS BLACK BEAN BURGER

CHEESE PIZZA AVAILABLE ON GOURMET PIZZA DAY!

The USDA is an equal opportunity provider and employer.